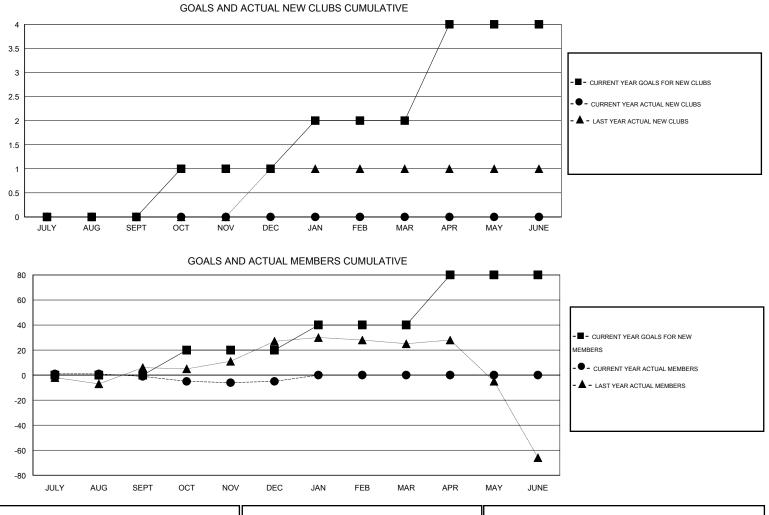

## LOCATION NETHERLANDS

 $\mathsf{GMT} \; \mathsf{CA} \; 4$ Clubs Members RESULTS FOR 2015-2016 RESULTS FOR 2015-2016 NEW CLUB NEW CLUBS DROPPED NET NEW MEMBER CHARTER AND DROPPED NET QUARTER QUARTER GOAL CLUBS GAIN/LOSS GOAL NEW MEMBERS MEMBERS GAIN/LOSS ADDED 0 0 0 0 0 18 19 -1 JULY/AUG/SEPT JULY/AUG/SEPT 0 0 0 20 10 14 1 -4 OCT/NOV/DEC OCT/NOV/DEC 0 0 0 20 0 0 0 1 JAN/FEB/MAR JAN/FEB/MAR 2 0 0 0 40 0 0 0 APR/MAY/JUNE APR/MAY/JUNE